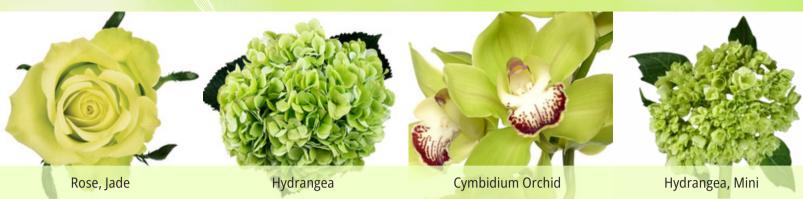

Sunflower, Sun-beam

Ranunculus, Yellow

Kangaroo Paws, Yellow

Rose, Super Green

Green flowers are nature's whisper of renewal and harmony, perfect for weddings! These refreshing blooms bring a sense of balance and growth, infusing your celebration with a fresh, serene vibe.

#### Flower Color Guide Snapshot

White: Symbolizes purity and elegance, creating a timeless, classic atmosphere.

**Yellow:** Represents friendship and joy, adding a cheerful, sunny vibe.

**Green:** Signifies renewal and harmony, bringing balance and freshness.