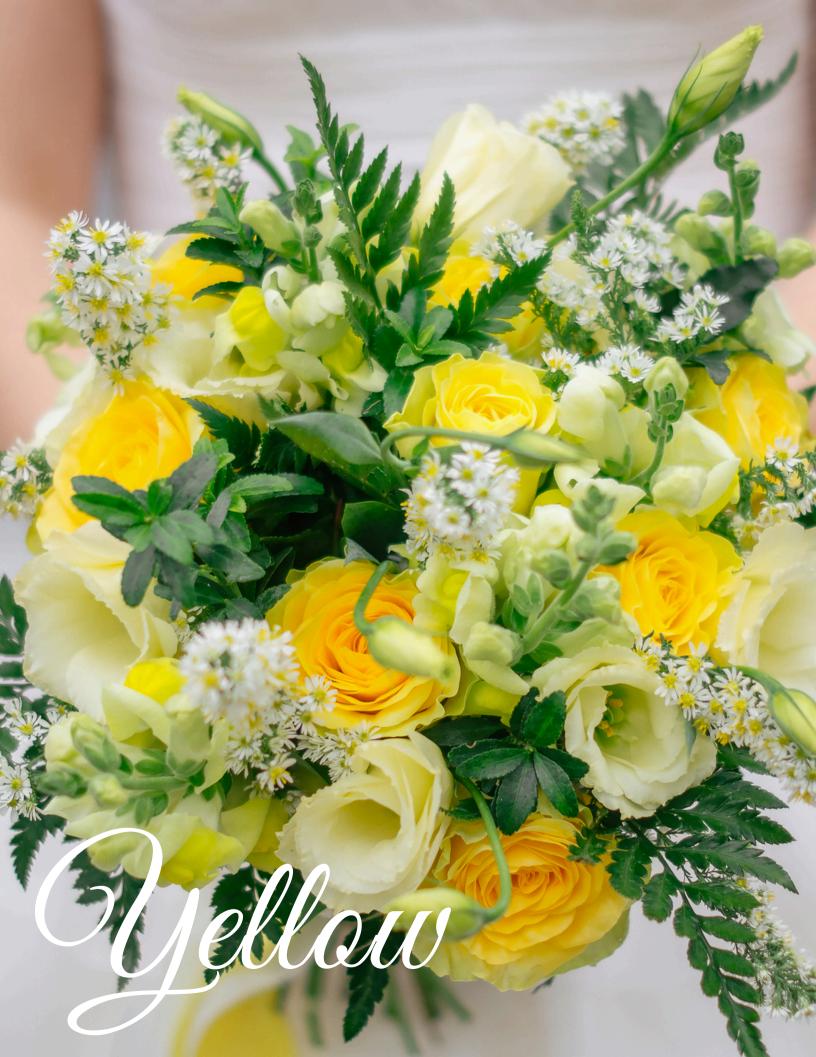

### Flower Color Guide FLOWER

Alstroemeria, Yellow

Calla Lily, Yellow

Chrysanthemum, Fuji Mum

Chrysanthemum, Yellow Button, Spray Mums

Craspedia, Billy Balls

Gerbera, Yellow

Gladiolus, Yellow

Sunflower, Sunbright

Yellow flowers are the sun-kissed symbols of friendship and joy, perfect for your wedding day! These cheerful blooms infuse the celebration with warmth and optimism, representing new beginnings and a bright future together.