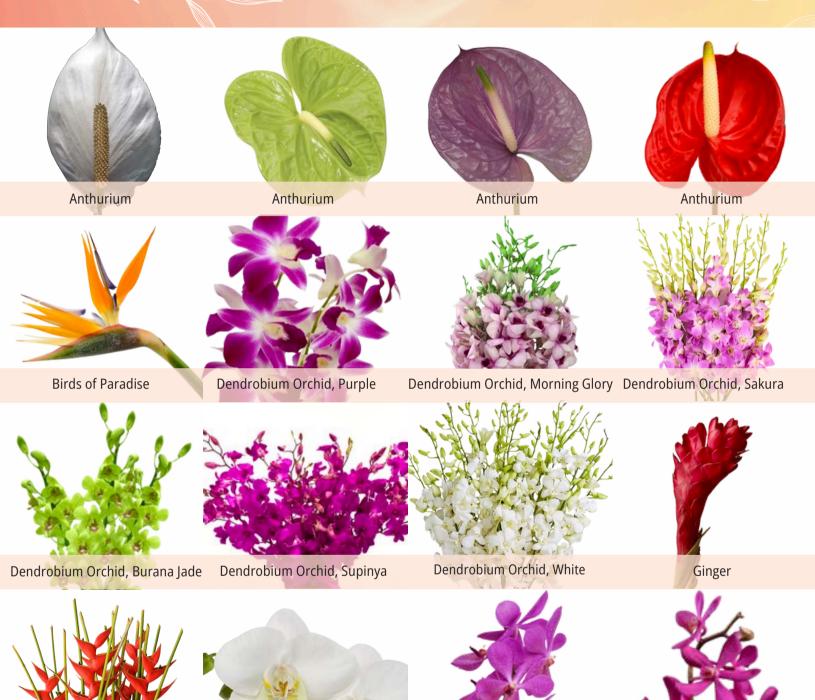

Purple flowers exude royalty and creativity, making them a luxurious wedding choice. These blooms add sophistication and enchantment, transforming your celebration into a majestic affair.

Anemone

Anthurium

Astilbe

Rose, Black Magic

Carnation, Don Pedro

Cymbidium Orchid

Gerbera

Ginger

Hypericum

Leucadendron Safari

Cala Lily, Mango

Mini Carnation

Birds of Paradise

Gerbera, Orange

Orange flowers radiate enthusiasm, warmth, and energy, creating an atmosphere that's both spirited and memorable.

Rose, Engagement

Carnation, Lizzy