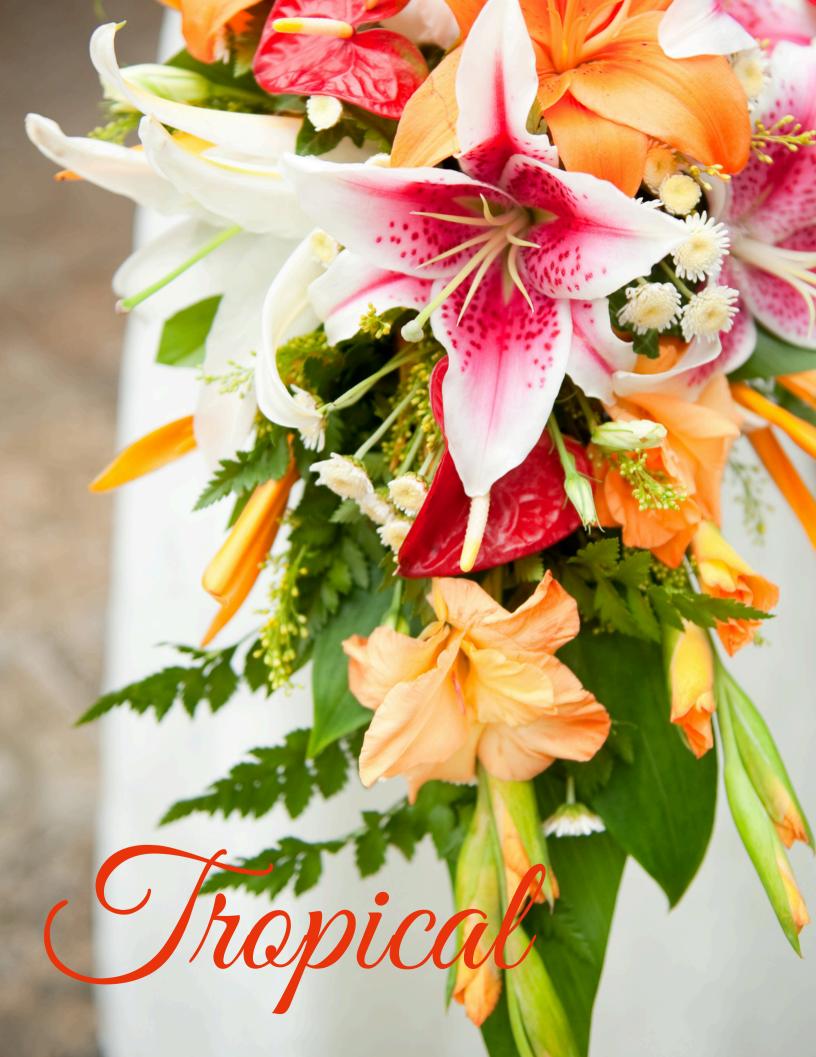

#### Flower Color Guide FLOWER

Phalaenopsis Orchid, White

Heliconia

Tropical flowers embody exotic beauty and celebration, perfect for vibrant weddings. These festive atmosphere.

Mokara Orchid, Blue Nora

Mokara Orchid, Calypso

**Earth Tones:** Symbolize stability and warmth, adding rustic, cozy charm.

Foliage: Represents growth and renewal, adding lush, organic texture.

**Tropical:** Embodies exotic beauty and celebration, adding vibrancy and excitement.