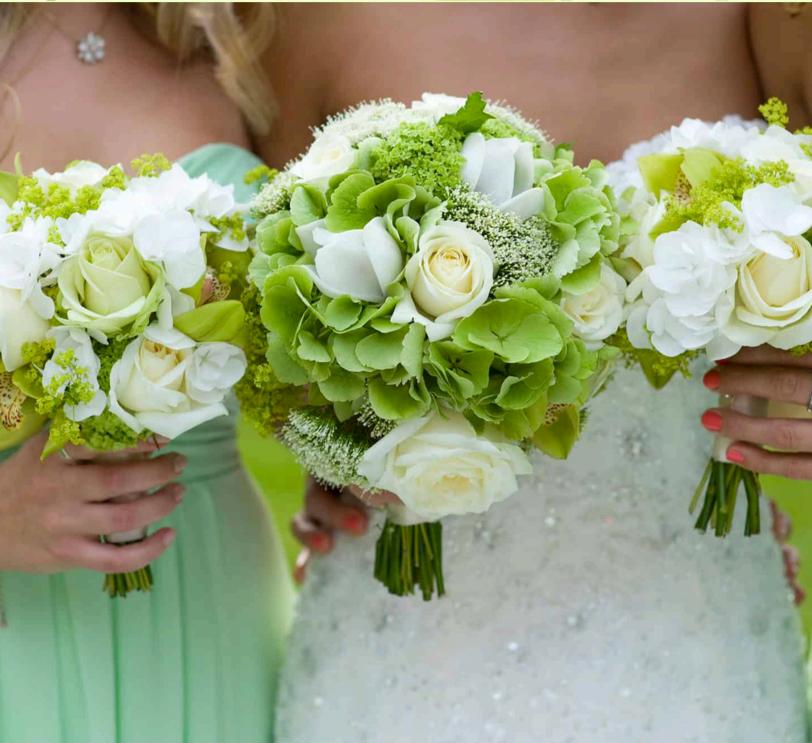

Sunflower, Sun-beam

Ranunculus, Yellow

Kangaroo Paws, Yellow

Rose, Super Green

Green flowers are nature's whisper of renewal and harmony, perfect for weddings! These refreshing blooms bring a sense of balance and growth, infusing your celebration with a fresh, serene vibe.

#### Flower Color Guide Snapshot

White: Symbolizes purity and elegance, creating a timeless, classic atmosphere.

**Yellow:** Represents friendship and joy, adding a cheerful, sunny vibe.

**Green:** Signifies renewal and harmony, bringing balance and freshness.