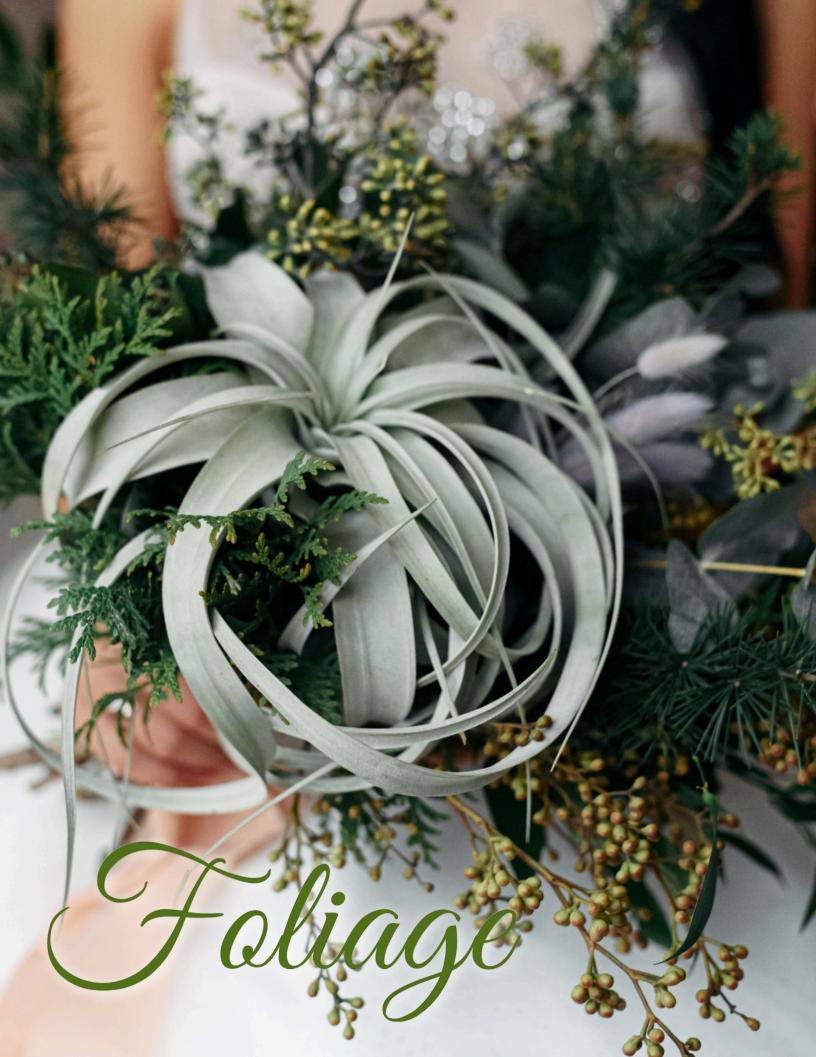

Nagi

Parvifolia

Foliage symbolizes growth and beauty, making it a stunning wedding addition. Its lush texture brings depth and vibrancy, creating a serene atmosphere.

Pittosporum, Green

Pittosporum, Variegated

**Earth Tones:** Symbolize stability and warmth, adding rustic, cozy charm.

Foliage: Represents growth and renewal, adding lush, organic texture.

**Tropical:** Embodies exotic beauty and celebration, adding vibrancy and excitement.