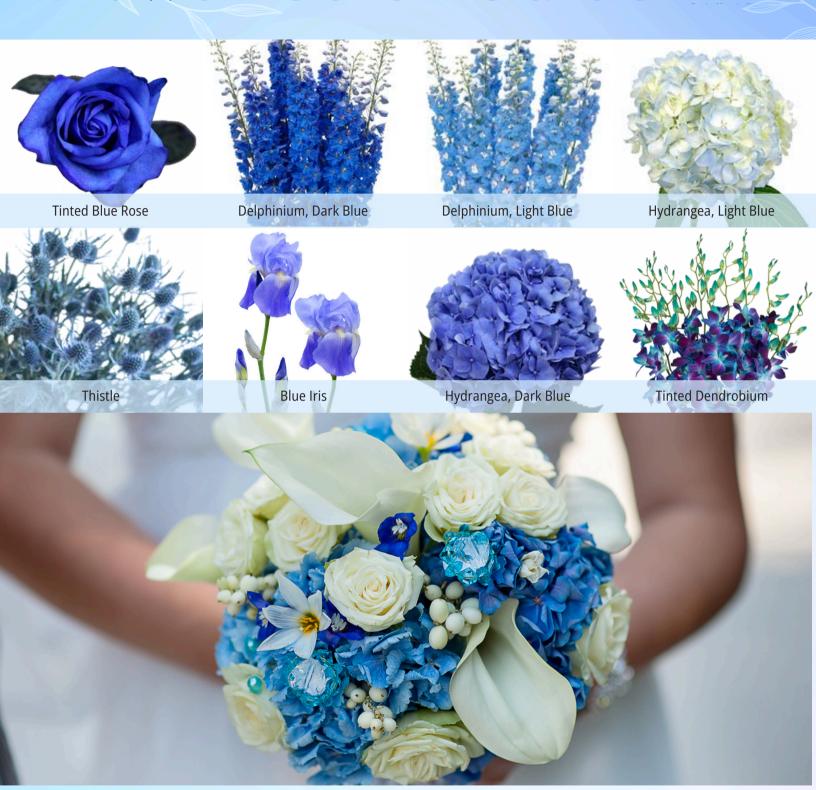

#### Flower Color Guide FLOWER

Blue flowers whisper tranquility, trust, and loyalty, adding a serene touch to weddings. These calming blooms evoke elegance and peace, creating a soothing atmosphere that envelops your special day in grace.