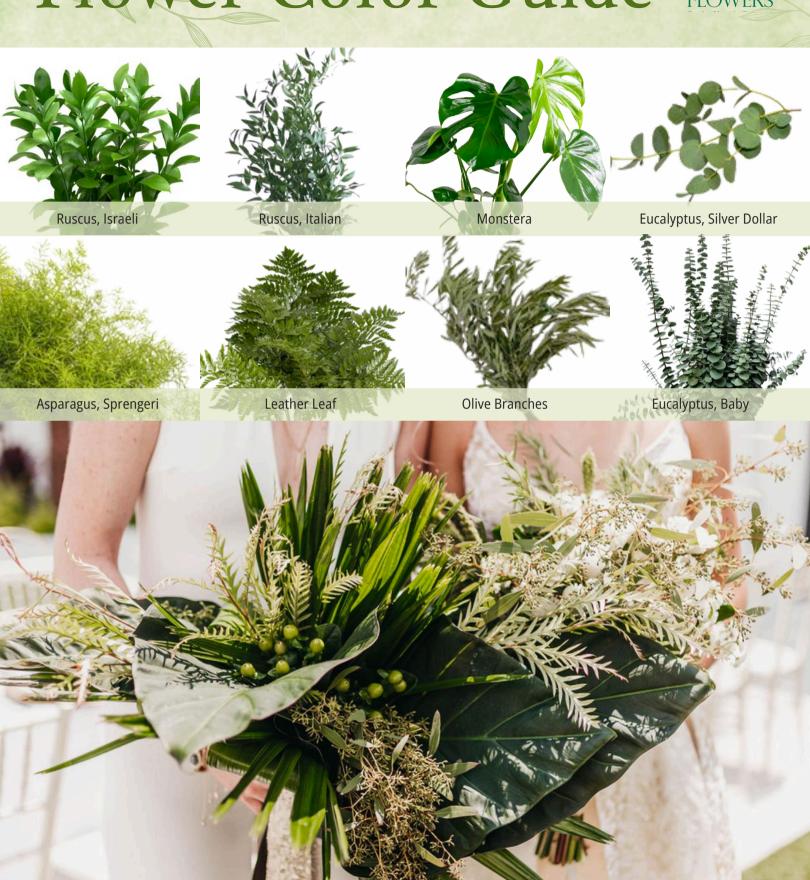

Nagi

Parvifolia

Foliage symbolizes growth and beauty, making it a stunning wedding addition. Its lush texture brings depth and vibrancy, creating a serene atmosphere.

Pittosporum, Green

Pittosporum, Variegated