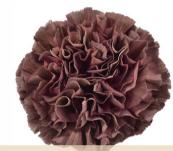

#### Flower Color Guide FLOWERS

Amaranthus, Bronze

Alstroemeria, Deep Red

**Pampas Grass** 

Amaranthus, Red

Calla Lily, Brown

Chrysanthemum, Bronze

Curly, Willow

Carnation, Copper Extasis

Rose, Toffee

Anthurium, Brown

Hydrangea, Antique Red

Cymbidium Orchid, Chocolate

Lotus Pods

Manzanita Branches

Mokara Orchid, Brown

# Sarthtone

Earth-toned flowers embody stability and beauty, perfect for rustic weddings. These blooms infuse your celebration with cozy charm and a serene vibe.

Scabiasa Pods

Rose, Cappuccino

Kangaroo Paws, Red