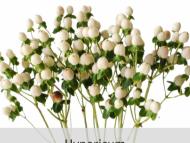

Carnation

Dahlia

Delphinium White River

Dendrobium Orchid

Gerbera Mini White Star

Gerbera White House

Hydrangea

Limonium Misty White

Lisianthus

Lysimachia

Cymbidium Orchid

White flowers embody purity, innocence, and elegance. They create a timeless and classic atmosphere, adding a serene and sophisticated touch to any wedding setting.