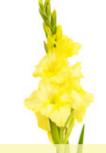

### Flower Color Guide FLOWER

Alstroemeria, Yellow

Calla Lily, Yellow

Chrysanthemum, Fuji Mum

Chrysanthemum, Yellow Button, Spray Mums

Craspedia, Billy Balls

Gerbera, Yellow

Gladiolus, Yellow

Lily, Yellow

Mokara Orchid, Yellow

Peruvian Lily

Rose, Yellow

Snapdragon, Yellow

Solidago

Daisy

Yarrow

Sunflower, Sunbright

Yellow flowers are the sun-kissed symbols of friendship and joy, perfect for your wedding day! These cheerful blooms infuse the celebration with warmth and optimism, representing new beginnings and a bright future together.