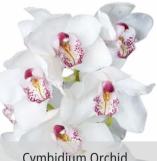

Lisianthus

Lysimachia

Cymbidium Orchid

White flowers embody purity, innocence, and elegance. They create a timeless and classic atmosphere, adding a serene and sophisticated touch to any wedding setting.