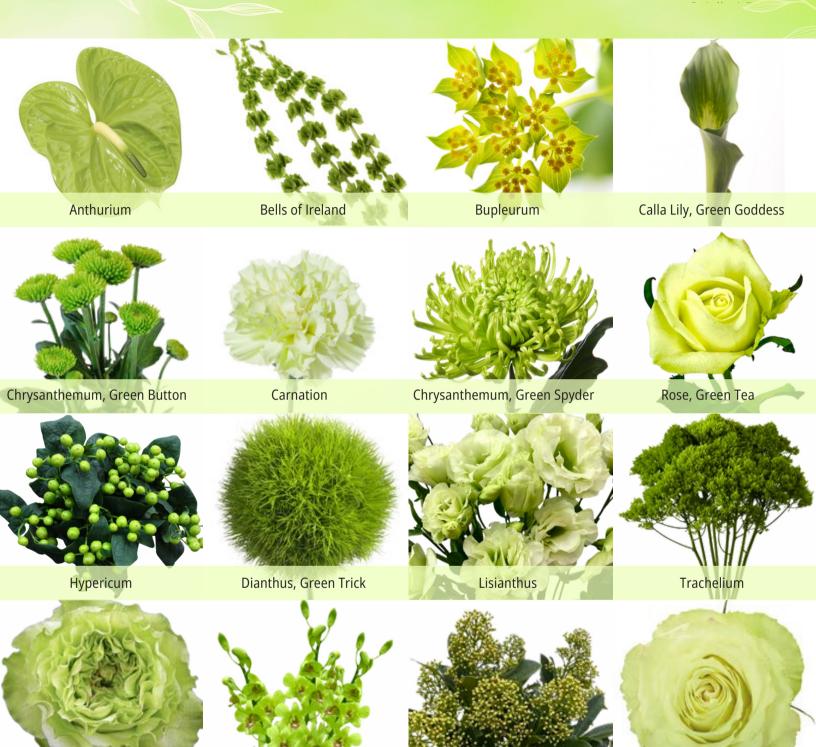

Sunflower, Sun-beam

Ranunculus, Yellow

Kangaroo Paws, Yellow

Rose, Super Green

Green flowers are nature's whisper of renewal and harmony, perfect for weddings! These refreshing blooms bring a sense of balance and growth, infusing your celebration with a fresh, serene vibe.

#### Flower Color Guide Snapshot

White: Symbolizes purity and elegance, creating a timeless, classic atmosphere.

**Yellow:** Represents friendship and joy, adding a cheerful, sunny vibe.

**Green:** Signifies renewal and harmony, bringing balance and freshness.