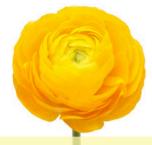

Lily, Yellow

Mokara Orchid, Yellow

Peruvian Lily

Rose, Yellow

Snapdragon, Yellow

Solidago

Daisy

Yarrow

Sunflower, Sunbright

Yellow flowers are the sun-kissed symbols of friendship and joy, perfect for your wedding day! These cheerful blooms infuse the celebration with warmth and optimism, representing new beginnings and a bright future together.