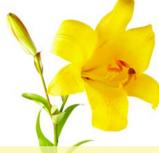

### Flower Color Guide FLOWER

Alstroemeria, Yellow

Calla Lily, Yellow

Chrysanthemum, Fuji Mum

Chrysanthemum, Yellow Button, Spray Mums

Craspedia, Billy Balls

Gerbera, Yellow

Gladiolus, Yellow

Lily, Yellow

Mokara Orchid, Yellow

Peruvian Lily

Rose, Yellow

Snapdragon, Yellow

Solidago

Daisy

Yarrow

Sunflower, Sunbright

Yellow flowers are the sun-kissed symbols of friendship and joy, perfect for your wedding day! These cheerful blooms infuse the celebration with warmth and optimism, representing new beginnings and a bright future together.