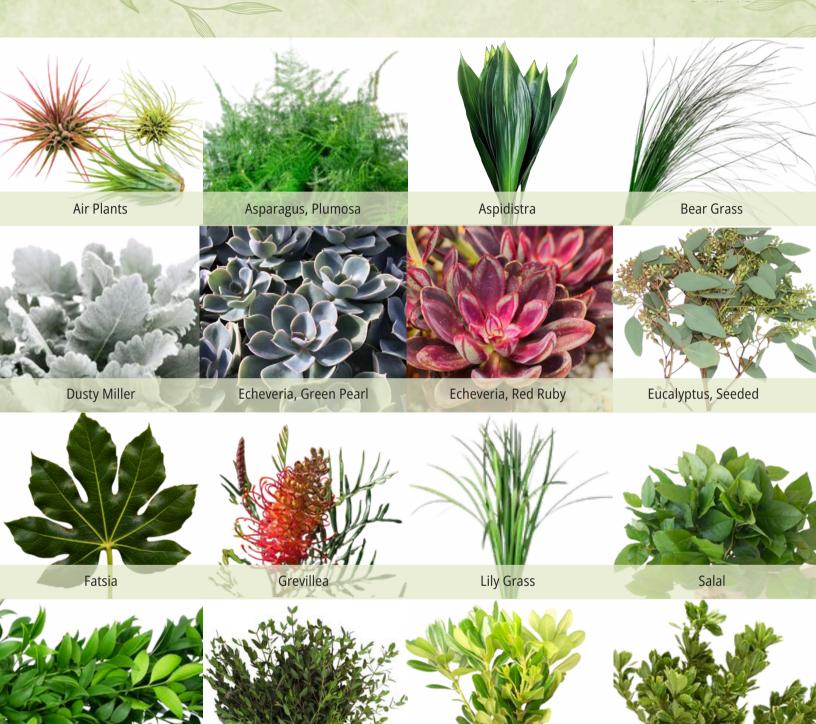

Nagi

Parvifolia

Foliage symbolizes growth and beauty, making it a stunning wedding addition. Its lush texture brings depth and vibrancy, creating a serene atmosphere.

Pittosporum, Green

Pittosporum, Variegated