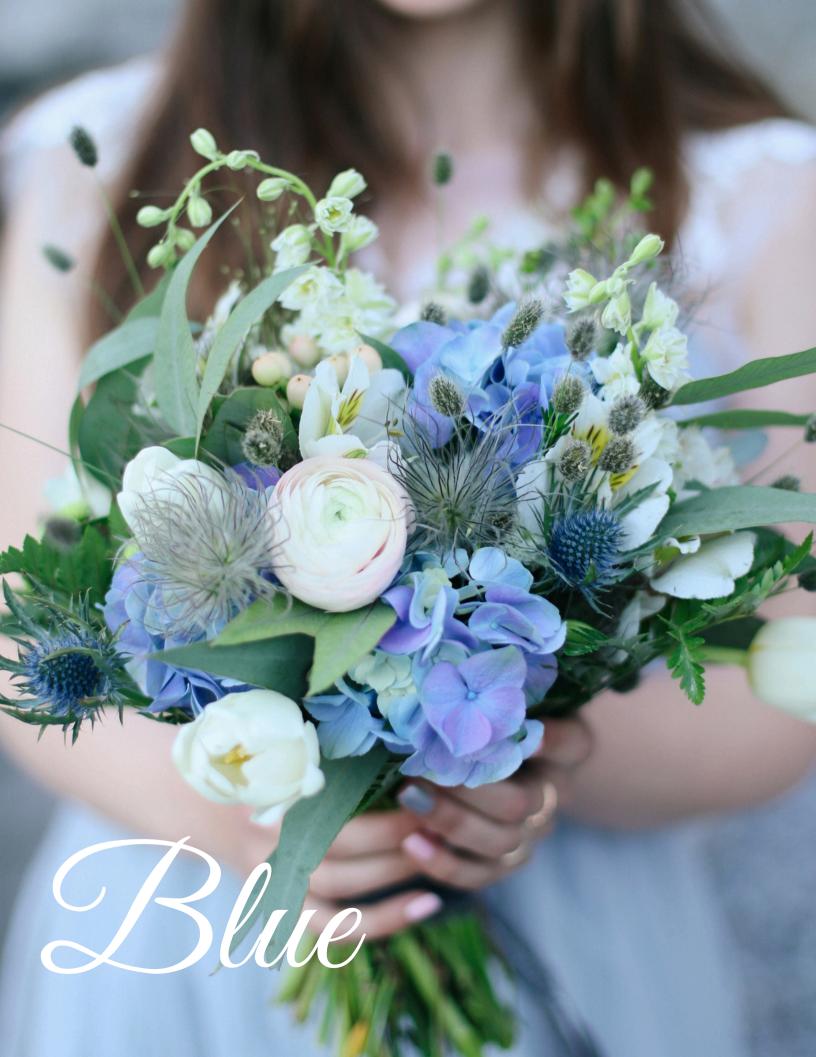

#### Flower Color Guide FLOWER

Blue flowers whisper tranquility, trust, and loyalty, adding a serene touch to weddings. These calming blooms evoke elegance and peace, creating a soothing atmosphere that envelops your special day in grace.