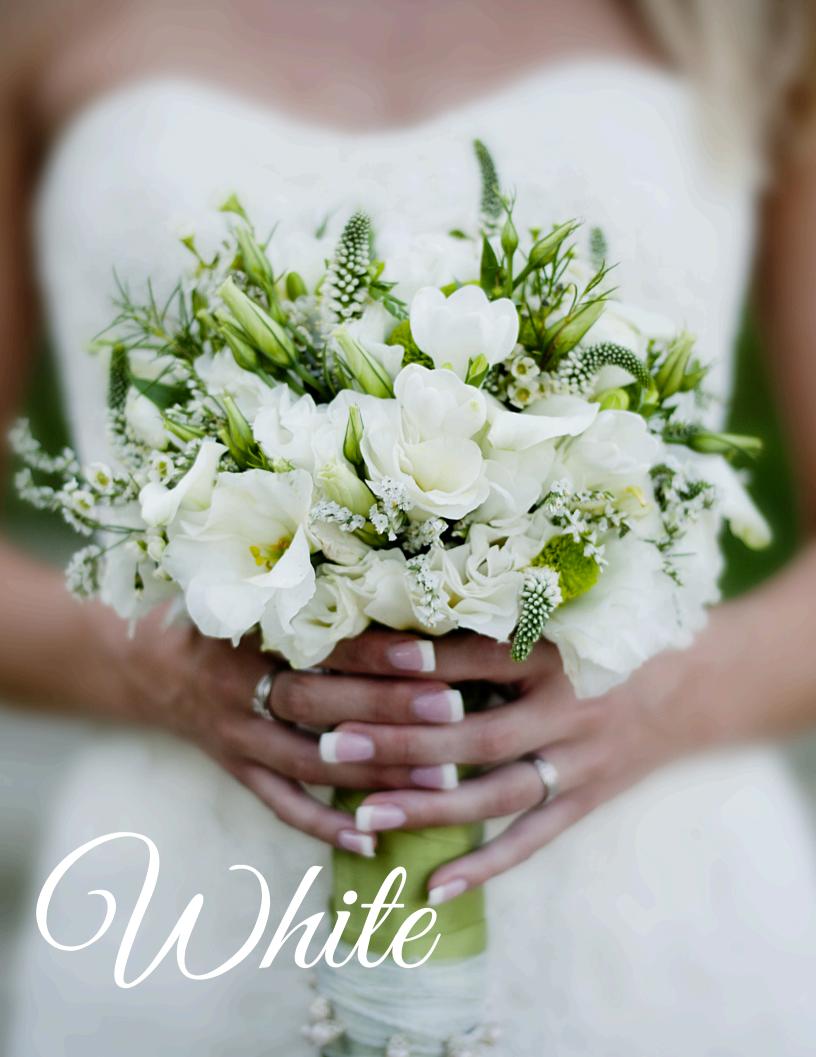

#### FLOWER COLOR GUIDE

| 03     | Whi   | te |
|--------|-------|----|
| $\cup$ | VVIII | LC |

- 06 Yellow
- 09 Green
- 12 Blue
- 14 Purple
- 17 **Red**
- 20 Pink
- 23 Orange
- 27 Blush
- 28 Earth Tones
- 31 Foliage
- 34 Tropical
- 37 Garden Roses

Lisianthus

Lysimachia

Cymbidium Orchid

White flowers embody purity, innocence, and elegance. They create a timeless and classic atmosphere, adding a serene and sophisticated touch to any wedding setting.