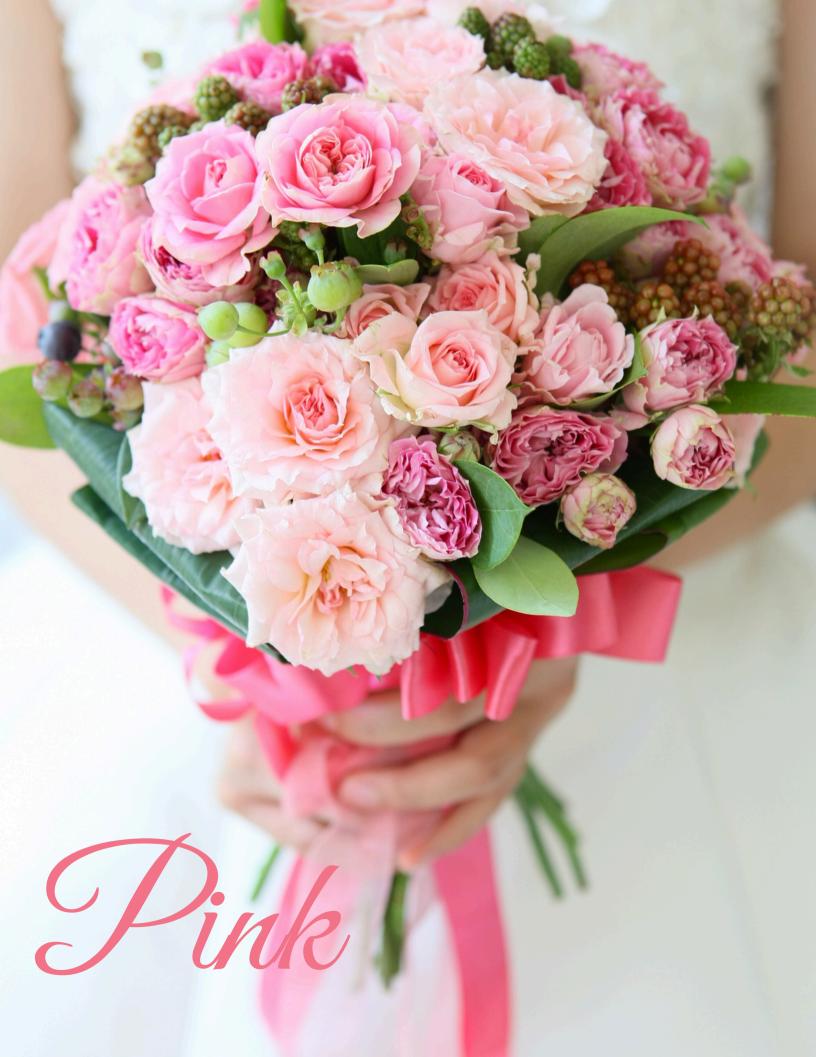

**Pink:** Represents love and grace, adding a soft, romantic touch.

**Orange:** Signifies enthusiasm and warmth, infusing vibrancy and joy.

**Blush:** Embodies romance and elegance, adding a subtle, sophisticated charm.