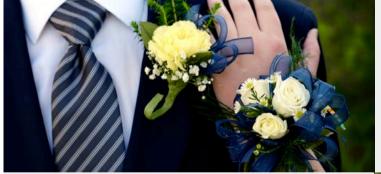

#### Corsages & Boutonnieres

Boutonnieres add a colorful accent to the groom and groomsmen's attire, while corsages beautifully complement the ensemble of mothers, grandmothers, and other cherished guests. Each piece enhances the sophisticated look, ensuring everyone shines!