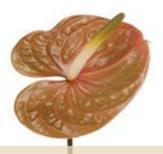

#### Flower Color Guide FLOWERS

Amaranthus, Bronze

Alstroemeria, Deep Red

**Pampas Grass** 

Amaranthus, Red

Calla Lily, Brown

Chrysanthemum, Bronze

Curly, Willow

Carnation, Copper Extasis

Rose, Toffee

Anthurium, Brown

Hydrangea, Antique Red

Cymbidium Orchid, Chocolate

Lotus Pods

Manzanita Branches

Mokara Orchid, Brown

# Sarthtone

Earth-toned flowers embody stability and beauty, perfect for rustic weddings. These blooms infuse your celebration with cozy charm and a serene vibe.

Scabiasa Pods

Rose, Cappuccino

Kangaroo Paws, Red