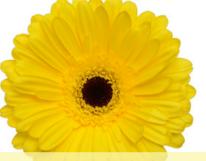

### Flower Color Guide FLOWER

Alstroemeria, Yellow

Calla Lily, Yellow

Chrysanthemum, Fuji Mum

Chrysanthemum, Yellow Button, Spray Mums

Craspedia, Billy Balls

Gerbera, Yellow

Gladiolus, Yellow

Lily, Yellow

Mokara Orchid, Yellow

Peruvian Lily

Rose, Yellow

Snapdragon, Yellow

Solidago

Daisy

Yarrow

Sunflower, Sunbright

Yellow flowers are the sun-kissed symbols of friendship and joy, perfect for your wedding day! These cheerful blooms infuse the celebration with warmth and optimism, representing new beginnings and a bright future together.