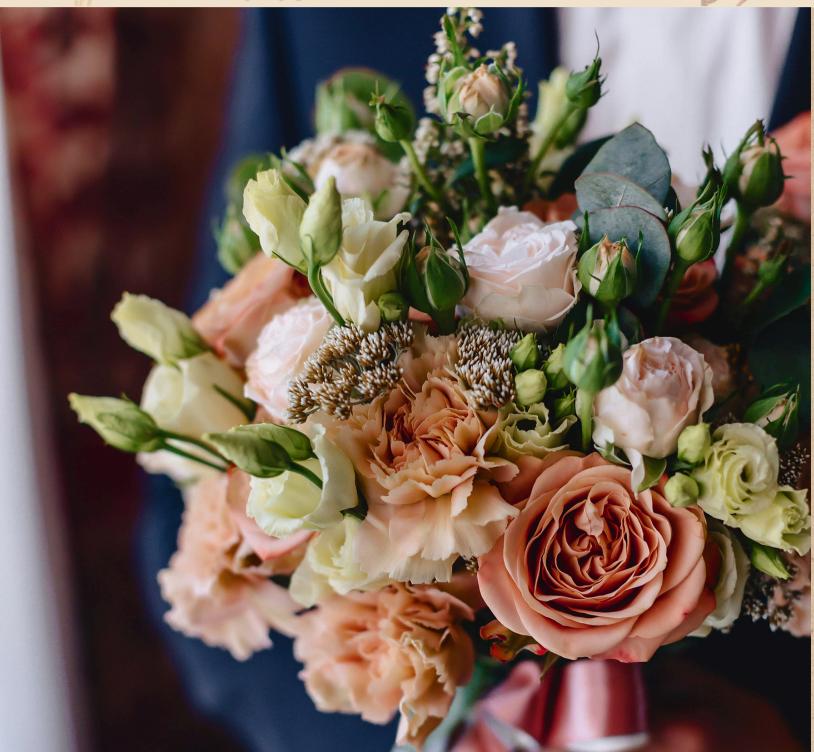

# Sarthtone

Earth-toned flowers embody stability and beauty, perfect for rustic weddings. These blooms infuse your celebration with cozy charm and a serene vibe.

Scabiasa Pods

Rose, Cappuccino

Kangaroo Paws, Red

#### Flower Color Guide FLOWERS

Amaranthus, Bronze

Alstroemeria, Deep Red

**Pampas Grass** 

Amaranthus, Red

Calla Lily, Brown

Chrysanthemum, Bronze

Curly, Willow

Carnation, Copper Extasis

Rose, Toffee

Anthurium, Brown

Hydrangea, Antique Red

Cymbidium Orchid, Chocolate

Lotus Pods

Manzanita Branches

Mokara Orchid, Brown