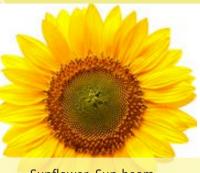

Sunflower, Sunbright

Yellow flowers are the sun-kissed symbols of friendship and joy, perfect for your wedding day! These cheerful blooms infuse the celebration with warmth and optimism, representing new beginnings and a bright future together.

Sunflower, Sun-beam

Ranunculus, Yellow

Kangaroo Paws, Yellow

Rose, Super Green

Green flowers are nature's whisper of renewal and harmony, perfect for weddings! These refreshing blooms bring a sense of balance and growth, infusing your celebration with a fresh, serene vibe.