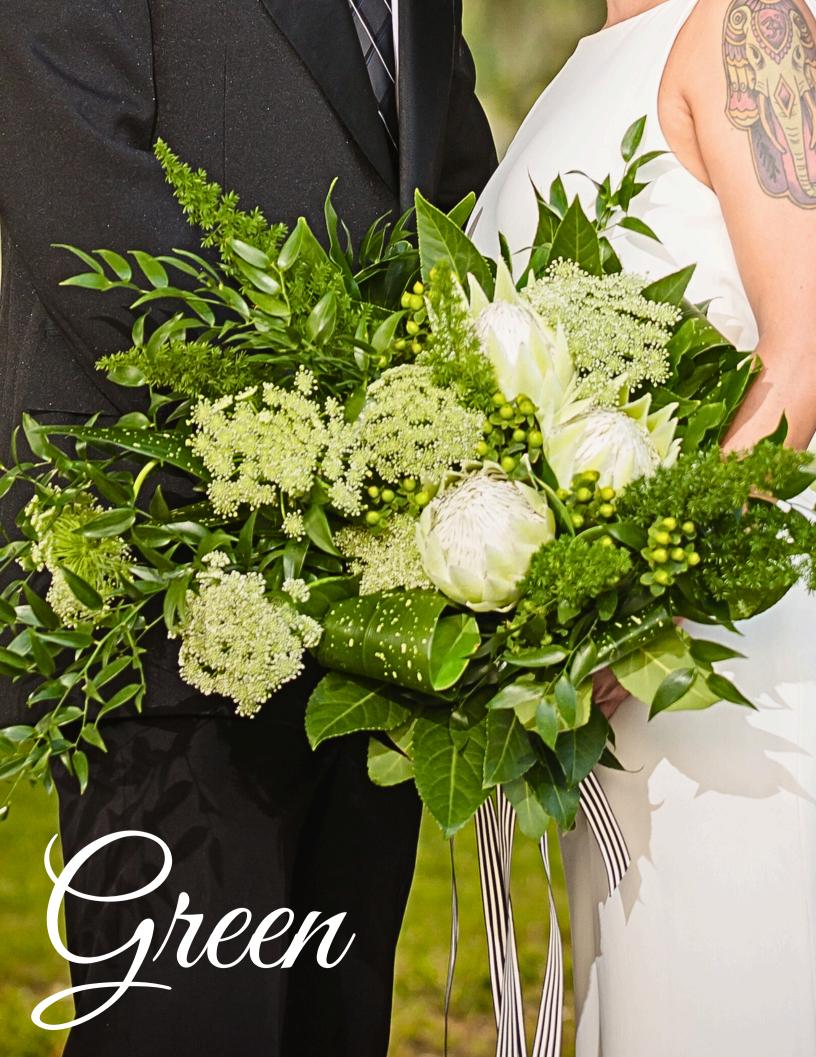

Sunflower, Sun-beam

Ranunculus, Yellow

Kangaroo Paws, Yellow

Rose, Super Green

Green flowers are nature's whisper of renewal and harmony, perfect for weddings! These refreshing blooms bring a sense of balance and growth, infusing your celebration with a fresh, serene vibe.

#### Flower Color Guide Snapshot

White: Symbolizes purity and elegance, creating a timeless, classic atmosphere.

**Yellow:** Represents friendship and joy, adding a cheerful, sunny vibe.

**Green:** Signifies renewal and harmony, bringing balance and freshness.