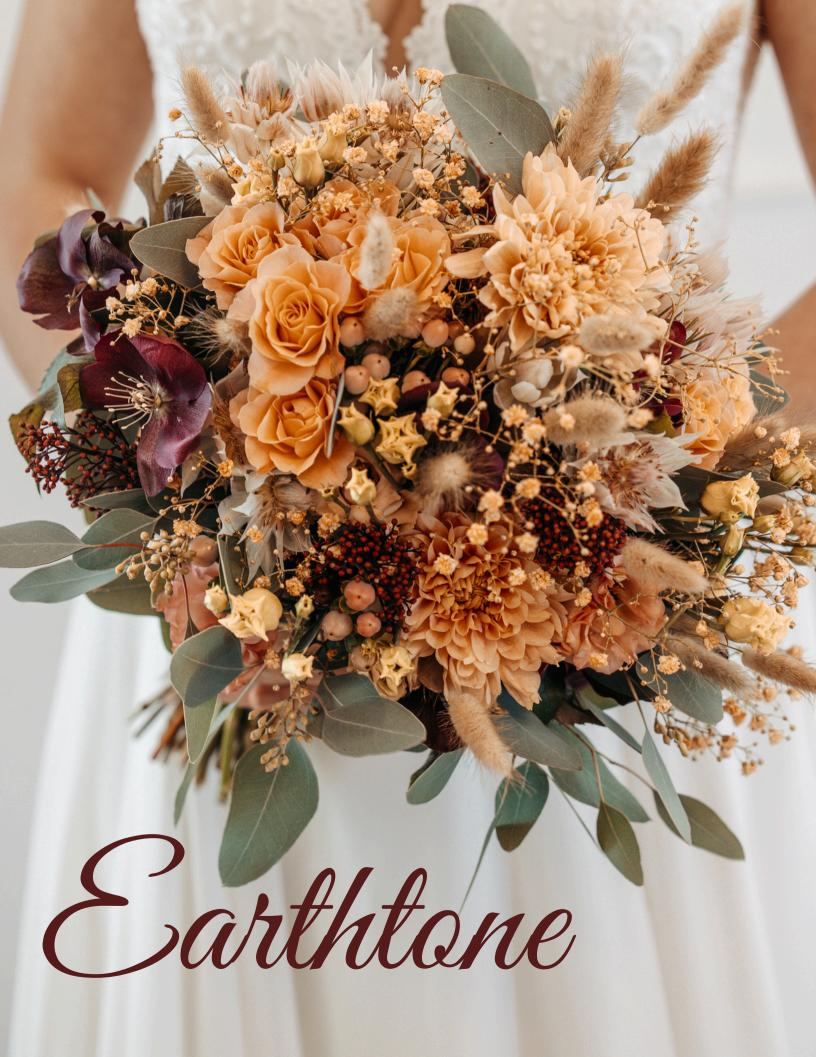

# Sarthtone

Earth-toned flowers embody stability and beauty, perfect for rustic weddings. These blooms infuse your celebration with cozy charm and a serene vibe.

Scabiasa Pods

Rose, Cappuccino

Kangaroo Paws, Red