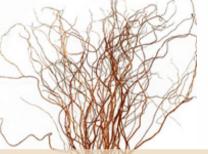

#### Flower Color Guide FLOWERS

Amaranthus, Bronze

Alstroemeria, Deep Red

**Pampas Grass** 

Amaranthus, Red

Calla Lily, Brown

Chrysanthemum, Bronze

Curly, Willow

Carnation, Copper Extasis

Rose, Toffee

Anthurium, Brown

Hydrangea, Antique Red

Cymbidium Orchid, Chocolate

Lotus Pods

Manzanita Branches

Mokara Orchid, Brown