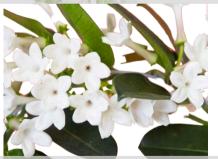

Carnation

Dahlia

Delphinium White River

Dendrobium Orchid

Gerbera Mini White Star

Gerbera White House

Hydrangea

Limonium Misty White

Lisianthus

Lysimachia

Cymbidium Orchid

White flowers embody purity, innocence, and elegance. They create a timeless and classic atmosphere, adding a serene and sophisticated touch to any wedding setting.

Queen Anne's Lace

Orchid Phalaenopsis

Peony

ProTea White Green

Ranunculus

Rose Mondial

Rose Playa Blanca

Rose Polar Star

Rose Vendela

**Rose Tibet** 

Snapdragon

Spray Rose Snowflake

Spray Rose White Majolica

Spray Rose Vivianne

Stephanotis

Stock

Trachelium

Tulip

Veronica

Wax Flower