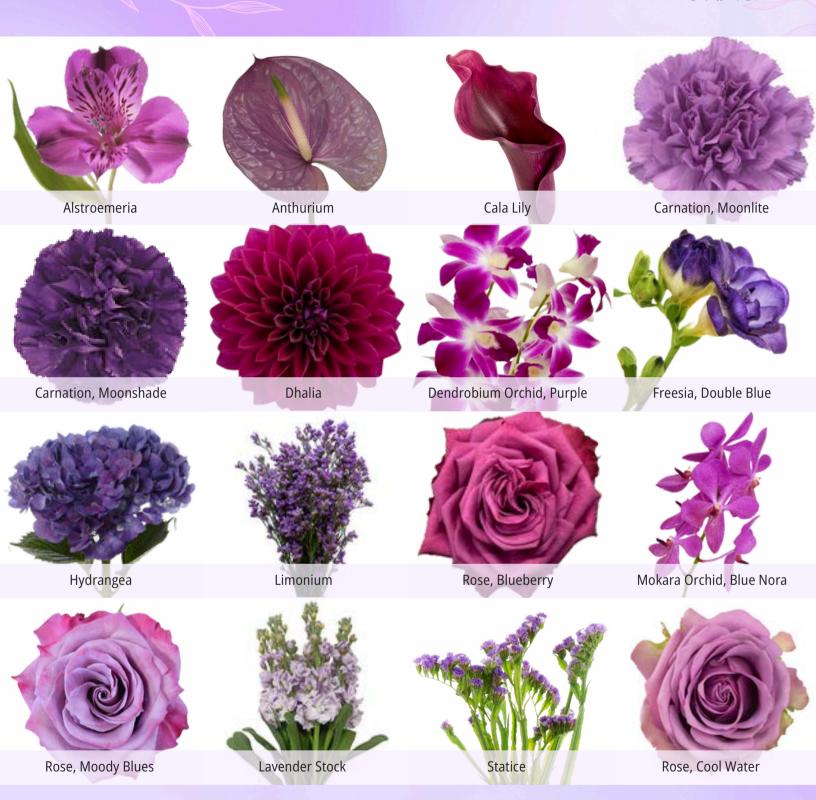

Purple flowers exude royalty and creativity, making them a luxurious wedding choice. These blooms add sophistication and enchantment, transforming your celebration into a majestic affair.

Anemone

Anthurium