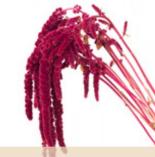

Lilv

Mokara Orchid

Peony

Ranunculus

Calla Lily

Rose, Black Baccara

Red flowers are the fiery embodiment of love, passion, and desire, perfect for adding drama to weddings. These vibrant blooms fill your celebration with romantic intensity, creating an atmosphere that is both captivating and unforgettable.

Rose, Freedom

**Red Dianthus** 

Red Freesia

Rose, Hearts

Spray Rose, Red Vision

Rose, Red Paris

Red Alstroemeria

Spray Rose, Rubicon