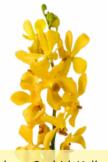

### Flower Color Guide FLOWER

Alstroemeria, Yellow

Calla Lily, Yellow

Chrysanthemum, Fuji Mum

Chrysanthemum, Yellow Button, Spray Mums

Craspedia, Billy Balls

Gerbera, Yellow

Gladiolus, Yellow

Lily, Yellow

Mokara Orchid, Yellow

Peruvian Lily

Rose, Yellow

Snapdragon, Yellow

Solidago

Daisy

Yarrow

Sunflower, Sunbright

Yellow flowers are the sun-kissed symbols of friendship and joy, perfect for your wedding day! These cheerful blooms infuse the celebration with warmth and optimism, representing new beginnings and a bright future together.