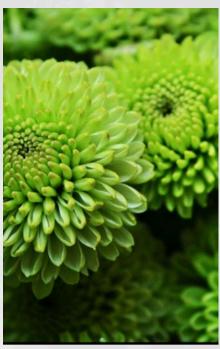

Sunflower, Sun-beam

Ranunculus, Yellow

Kangaroo Paws, Yellow

Rose, Super Green

Green flowers are nature's whisper of renewal and harmony, perfect for weddings! These refreshing blooms bring a sense of balance and growth, infusing your celebration with a fresh, serene vibe.