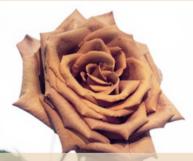

#### Flower Color Guide FLOWERS

Amaranthus, Bronze

Alstroemeria, Deep Red

**Pampas Grass** 

Amaranthus, Red

Calla Lily, Brown

Chrysanthemum, Bronze

Curly, Willow

Carnation, Copper Extasis

Rose, Toffee

Anthurium, Brown

Hydrangea, Antique Red

Cymbidium Orchid, Chocolate

Lotus Pods

Manzanita Branches

Mokara Orchid, Brown

# Sarthtone

Earth-toned flowers embody stability and beauty, perfect for rustic weddings. These blooms infuse your celebration with cozy charm and a serene vibe.

Scabiasa Pods

Rose, Cappuccino

Kangaroo Paws, Red